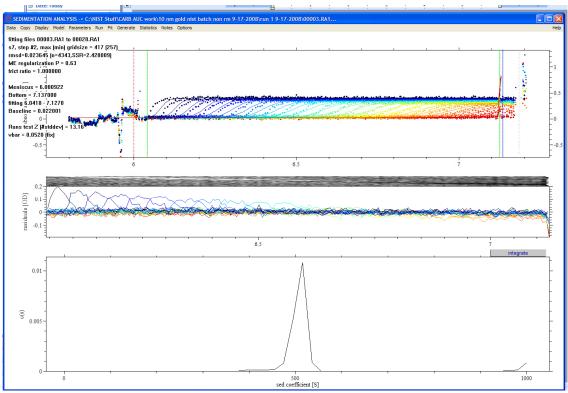

10 nm citrate stabilized gold particles in cell 1 after cell leak in cell 3 was corrected; A radial calibration was also performed here before the first scan. Data are very poorly fit by Sedfit.