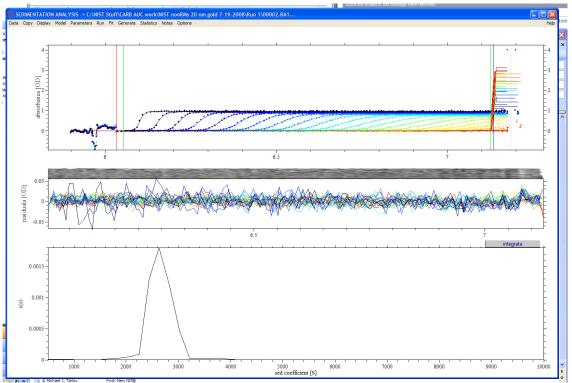

10 nm bare gold particles after a cell leak with radial calibration performed after first scan. Poor fit using the same resolution for S but a lower range of S values

10 nm citrate stabilized gold particles after optics cleaned again by Beckman, radial calibration performed before first scan (a power outage interrupted scans before the particles completely sedimented.) Data are fit much better by Sedfit.